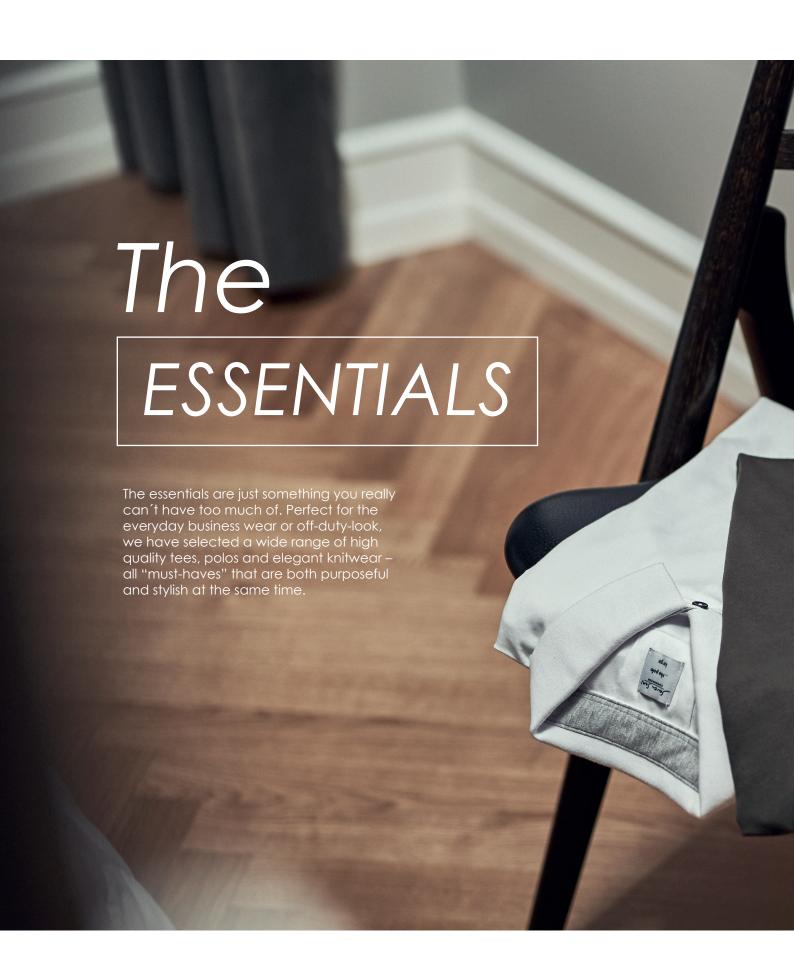

Seven Seas also includes a range of elegant knitwear, classic polo shirts and T-shirts to exude a timeless off-duty look.

# The Basics

The perfect wardrobe always starts with the basics – everything from the classic poplin shirt to weekend staples such as the oxford button-down or simply a light weight denim.