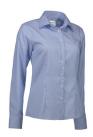

### **OXFORD**

SS56 | EASY-CARE

Oxford shirt with button-down collar in improved easy-care quality. Yarn-dyed pinpoint Oxford fabric. Chest pocket.

SS700 | EASY-CARE

Oxford ladies shirt in improved easy-care quality. Yarn-dyed pinpoint Oxford fabric. Classic model with modern silhouette and comfortable fit.

SS57 | EASY-CARE

Oxford shirt with button-down collar in improved easy- care quality. Yarn-dyed pinpoint Oxford fabric. Chest pocket.