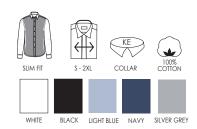

#### FINE TWILL | CHECK

**S40 |** NON-IRON p. 49

Here you have the possibility to go from the ordinary to the extraordinary. The Royal Family contains elegant business and social shirts for all occasions. Available in different fits, with non-iron options and a variety of collar types and sleeve lengths. You will be sure to find the perfect shirt for you.

### S40 | NON-IRON

Modern checkered shirt in fine twill quality with a non-iron finish. Classic model with modern silhouette and comfortable fit. Chest pocket.

LIGHT BLUE