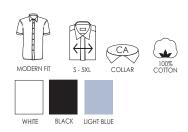

#### FINE TWILL | CALIFORNIA

**SS37 |** NON-IRON p. 47

### SS37 | NON-IRON

Modern business shirt in pinstripe fine twill quality with non-iron finish. Classic model, slightly fitted.