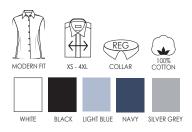

#### **FINE TWILL**

**SS8 |** NON-IRON p. 46

#### SS8 | NON-IRON

Modern business shirt in fine twill quality with non-iron finish. Classic model with modern silhouette and comfortable fit.