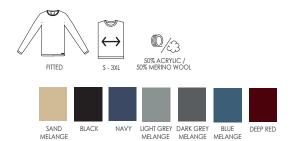

### **THE KNIT**

**S650** p. 55

**PRODUCT OVERVIEW** 

41

### **S650 |** Men's knit

Elegant pullover with round neck in a lovely, soft merino wool. Smart details at the neck and shoulders for a classic and timeless look. Perfect for both work and leisure. Machine-washable.

### **S640 |** Ladies' knit

Elegant pullover with round neck in a lovely, soft merino wool. Smart details at the neck and shoulders for a classic and timeless look. Perfect for both work and leisure. Machine-washable.