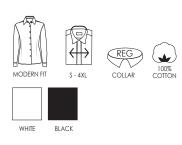

#### FINE TWILL | KADET

**S780** ♀ | NON-IRON p. 48

### **5780 |** NON-IRON

Modern kadet business shirt in fine twill quality with non-iron finish. Classic ladies model with modern silhouette and comfortable fit.