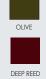

### **S650 |** Men's knit

Elegant pullover with round neck in a lovely, soft merino wool. Smart details at the neck and shoulders for a classic and timeless look. Perfect for both work and leisure. Machine-washable.

### **S640 |** Ladies' knit

Elegant pullover with round neck in a lovely, soft merino wool. Smart details at the neck and shoulders for a classic and timeless look. Perfect for both work and leisure. Machine-washable.