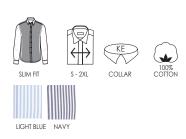

#### DOBBY | ROME

**SS345 |** NON-IRON p. 51

#### DOBBY | ROYAL OXFORD

SS740♀ | NON-IRON SS311 | NON-IRON

p. 50

#### THE POLO | THE O-NECK

**S600 - S630**♀ p. 54-53

### **THE KNIT**

**S650** p. 55

**PRODUCT OVERVIEW** 

41