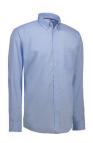

### **OXFORD**

SS56 | EASY-CARE

Oxford shirt with button-down collar in improved easy-care quality. Yarn-dyed pinpoint Oxford fabric. Chest pocket.

SS700 | EASY-CARE

Oxford ladies shirt in improved easy-care quality. Yarn-dyed pinpoint Oxford fabric. Classic model with modern silhouette and comfortable fit.

SS57 | EASY-CARE

Oxford shirt with button-down collar in improved easy- care quality. Yarn-dyed pinpoint Oxford fabric. Chest pocket.