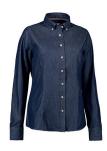

### **LIGHT WEIGHT DENIM**

**SS500 |** Denim

Light weight denim fabric with soft handfeel. Classic model cut in a modern silhouette. Chest pocket.

**SS770 |** Denim

Light weight denim fabric with soft handfeel. Classic ladies model with modern silhouette and comfortable fit.