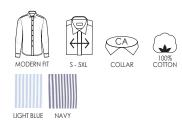

#### **FINE TWILL**

**SS8 |** NON-IRON p. 46

#### FINE TWILL | CALIFORNIA

**SS37 |** NON-IRON p. 47

#### FINE TWILL | KADET

**S780** ♀ | NON-IRON p. 48

#### FINE TWILL | CHECK

**S40 |** NON-IRON p. 49

Here you have the possibility to go from the ordinary to the extraordinary. The Royal Family contains elegant business and social shirts for all occasions. Available in different fits, with non-iron options and a variety of collar types and sleeve lengths. You will be sure to find the perfect shirt for you.