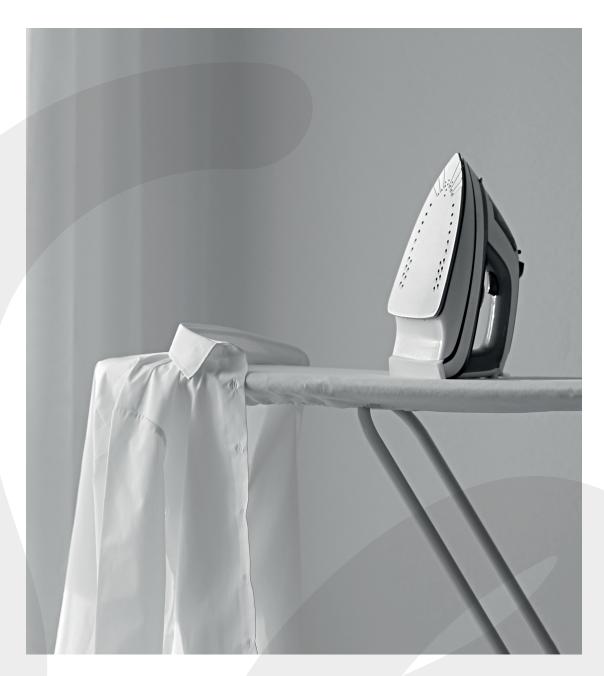

# **EASY-CARE**

Several Seven Seas shirts are in Easy-Care quality and require minimal ironing. To achieve the best result, the shirt should be ironed after washing before it is completely dry. The shirts can also be tumble-dried at low heat and afterwards placed on a hanger.

# NON-IRON

The majority of Seven Seas shirts are Non-Iron. This means that they require minimal or no ironing. After washing and possibly tumble drying at low heat, hang the shirt to naturally dry on the hanger and it is ready for use.