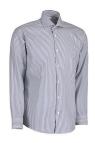

### SS20 | NON-IRON

Modern business shirt in pinstripe fine twill quality with non-iron finish. Classic model with modern silhouette and comfortable fit. Chest pocket.

LIGHT BLUE DARK GREY

### SS37 | NON-IRON

Modern business shirt in pinstripe fine twill quality with non-iron finish. Classic model, slightly fitted.