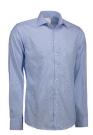

### SS20 | NON-IRON

Modern business shirt in pinstripe fine twill quality with non-iron finish. Classic model with modern silhouette and comfortable fit. Chest pocket.

LIGHT BLUE DARK GREY

### SS37 | NON-IRON

Modern business shirt in pinstripe fine twill quality with non-iron finish. Classic model, slightly fitted.