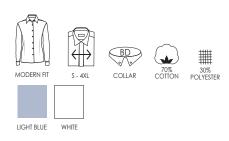

### **VIRGINIA**

SS342 | EASY-CARE

Shirt with print in easy-care quality. Classic model with modern silhouette and comfortable fit.

NAVY PATTERN

SS343 | EASY-CARE

Shirt with print and easy-care quality. Classic model with modern silhouette and comfortable fit.

NAVY PATTERN

SS750 | EASY-CARE

Shirt with print and easy-care quality. Classic ladies model with modern silhouette and comfortable fit.

44