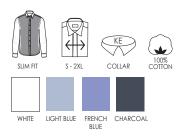

### THE SHIRT FIT

## KNOW YOUR COLLAR

#### SIZE MEASUREMENT CHART FOR SHIRTS

| MEN - MODERN FIT |                    |       |       |       |       |       |       |       |       |
|------------------|--------------------|-------|-------|-------|-------|-------|-------|-------|-------|
|                  | Standard           | S     | М     | L     | XL    | 2XL   | 3XL   | 4XL   | 5XL   |
| Α                | Collar             | 37/38 | 39/40 | 41/42 | 43/44 | 45/46 | 47/48 | 49/50 | 51/52 |
| В                | Chest              | 111   | 117   | 123   | 131   | 137   | 147   | 157   | 167   |
| С                | Waist              | 101   | 107   | 113   | 121   | 127   | 142   | 152   | 162   |
| D                | Long sleeve length | 65    | 65    | 67    | 68    | 68    | 68    | 69    | 69    |

| MEN - SLIM FIT |                    |       |       |       |       |       |  |  |
|----------------|--------------------|-------|-------|-------|-------|-------|--|--|
|                | Standard           | S     | М     | L     | XL    | 2XL   |  |  |
| Α              | Collar             | 37/38 | 39/40 | 41/42 | 43/44 | 45/46 |  |  |
| В              | Chest              | 102   | 108   | 114   | 120   | 126   |  |  |
| С              | Waist              | 91    | 97    | 103   | 109   | 115   |  |  |
| D              | Long sleeve length | 66    | 66    | 66    | 68    | 68    |  |  |