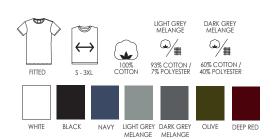

#### From business to timeless off-duty look

Seven Seas carries an extensive range of ready-to-wear shirts for both men and women for all occasions, whether it is business, leisure or evening affairs. Most of our shirts are 100 % cotton and come in different fits, with non-iron options and a variety of collar types and sleeve lengths.

#### SIZE MEASUREMENT CHART

With the size measurement chart from Seven Seas you will find the right size straight from the beginning.

The size measurement chart is the essence of standard measuring methods.

All measurements are in centimeters.

The size specifications depend on correct washing and drying of the product.