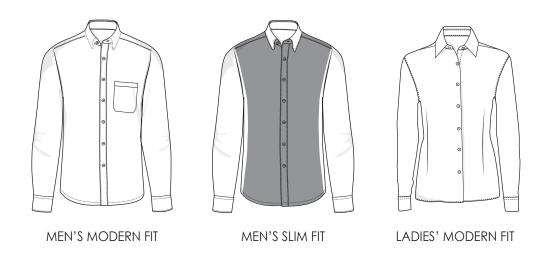

### THE SHIRT FIT

#### SIZE MEASUREMENT CHART FOR SHIRTS

| MEN - MODERN FIT |                    |       |       |       |       |       |       |       |       |
|------------------|--------------------|-------|-------|-------|-------|-------|-------|-------|-------|
|                  | Standard           | S     | М     | L     | XL    | 2XL   | 3XL   | 4XL   | 5XL   |
| Α                | Collar             | 37/38 | 39/40 | 41/42 | 43/44 | 45/46 | 47/48 | 49/50 | 51/52 |
| В                | Chest              | 111   | 117   | 123   | 131   | 137   | 147   | 157   | 167   |
| С                | Waist              | 101   | 107   | 113   | 121   | 127   | 142   | 152   | 162   |
| D                | Long sleeve length | 65    | 65    | 67    | 68    | 68    | 68    | 69    | 69    |

| MEN - SLIM FIT |                    |       |       |       |       |       |  |  |
|----------------|--------------------|-------|-------|-------|-------|-------|--|--|
|                | Standard           | S     | М     | L     | XL    | 2XL   |  |  |
| Α              | Collar             | 37/38 | 39/40 | 41/42 | 43/44 | 45/46 |  |  |
| В              | Chest              | 102   | 108   | 114   | 120   | 126   |  |  |
| С              | Waist              | 91    | 97    | 103   | 109   | 115   |  |  |
| D              | Long sleeve length | 66    | 66    | 66    | 68    | 68    |  |  |

| LADIES - MODERN FIT |                    |    |    |     |     |     |     |     |
|---------------------|--------------------|----|----|-----|-----|-----|-----|-----|
|                     | Standard           | S  | М  | L   | XL  | 2XL | 3XL | 4XL |
| В                   | Chest              | 90 | 96 | 102 | 108 | 114 | 120 | 126 |
| С                   | Waist              | 80 | 86 | 92  | 98  | 104 | 110 | 116 |
| D                   | Long sleeve length | 61 | 62 | 63  | 64  | 65  | 66  | 67  |