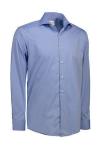

### SS7 | EASY-CARE

Simple and classic multi-purpose shirt made of soft poplin. Long-sleeved shirt in the best easy-care quality. Chest pocket.