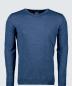

### **THE KNIT**

### **S650 |** Men's knit

Elegant pullover with round neck in a lovely, soft merino wool. Smart details at the neck and shoulders for a classic and timeless look. Perfect for both work and leisure. Machine-washable.