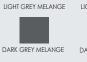

### **S650 |** Men's knit

Elegant pullover with round neck in a lovely, soft merino wool. Smart details at the neck and shoulders for a classic and timeless look. Perfect for both work and leisure. Machine-washable.

### **S640 |** Ladies' knit

Elegant pullover with round neck in a lovely, soft merino wool. Smart details at the neck and shoulders for a classic and timeless look. Perfect for both work and leisure. Machine-washable.