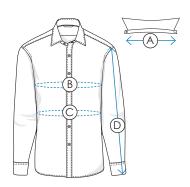

#### SIZE MEASUREMENT CHART FOR SHIRTS

| MEN - MODERN FIT |                    |       |       |       |       |       |       |       |       |
|------------------|--------------------|-------|-------|-------|-------|-------|-------|-------|-------|
|                  | Standard           | S     | М     | L     | XL    | 2XL   | 3XL   | 4XL   | 5XL   |
| Α                | Collar             | 37/38 | 39/40 | 41/42 | 43/44 | 45/46 | 47/48 | 49/50 | 51/52 |
| В                | Chest              | 111   | 117   | 123   | 131   | 137   | 147   | 157   | 167   |
| С                | Waist              | 101   | 107   | 113   | 121   | 127   | 142   | 152   | 162   |
| D                | Long sleeve length | 65    | 65    | 67    | 68    | 68    | 68    | 69    | 69    |

| MEN - SLIM FIT |                    |       |       |       |       |       |  |  |
|----------------|--------------------|-------|-------|-------|-------|-------|--|--|
|                | Standard           | S     | М     | L     | XL    | 2XL   |  |  |
| Α              | Collar             | 37/38 | 39/40 | 41/42 | 43/44 | 45/46 |  |  |
| В              | Chest              | 102   | 108   | 114   | 120   | 126   |  |  |
| С              | Waist              | 91    | 97    | 103   | 109   | 115   |  |  |
| D              | Long sleeve length | 66    | 66    | 66    | 68    | 68    |  |  |

| LADIES - MODERN FIT |                    |    |    |     |     |     |     |     |
|---------------------|--------------------|----|----|-----|-----|-----|-----|-----|
|                     | Standard           | S  | М  | L   | XL  | 2XL | 3XL | 4XL |
| В                   | Chest              | 90 | 96 | 102 | 108 | 114 | 120 | 126 |
| С                   | Waist              | 80 | 86 | 92  | 98  | 104 | 110 | 116 |
| D                   | Long sleeve length | 61 | 62 | 63  | 64  | 65  | 66  | 67  |

#### SIZE MEASUREMENT CHART

With the size measurement chart from Seven Seas you will find the right size straight from the beginning.

The size measurement chart is the essence of standard measuring methods.

All measurements are in centimeters.

The size specifications depend on correct washing and drying of the product.

#### MEN

- Collar width is to be measured at the collar from the middle of button to end of buttonhole.
- (B) Chest width is to be measured at the widest point.
- © Waist width is to be measured at the slimmest
- D Long sleeve length is to be measured from shoulder to wrist.

#### **LADIES**

- B Chest width is to be measured at the widest point.
- © Waist width is to be measured at the slimmest point.