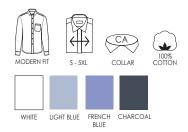

### THE SHIRT FIT

#### SIZE MEASUREMENT CHART

With the size measurement chart from Seven Seas you will find the right size straight from the beginning.

The size measurement chart is the essence of standard measuring methods.

#### MEN

- Collar width is to be measured at the collar from the middle of button to end of buttonhole.
- (B) Chest width is to be measured at the widest point.
- © Waist width is to be measured at the slimmest
- D Long sleeve length is to be measured from shoulder to wrist.

#### **LADIES**

- B Chest width is to be measured at the widest point.
- © Waist width is to be measured at the slimmest point.