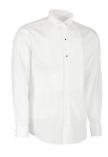

#### SS160 | EASY-CARE

Elegant tuxedo poplin shirt. Shirt in the best easy-care quality, suitable for bow tie. The dress shirt has concealed buttons and double cuffs.

SS161 | EASY-CARE

Elegant tuxedo poplin shirt. Shirt in the best easy-care quality, suitable for bow tie. The dress shirt has concealed buttons and double cuffs.

WHITE