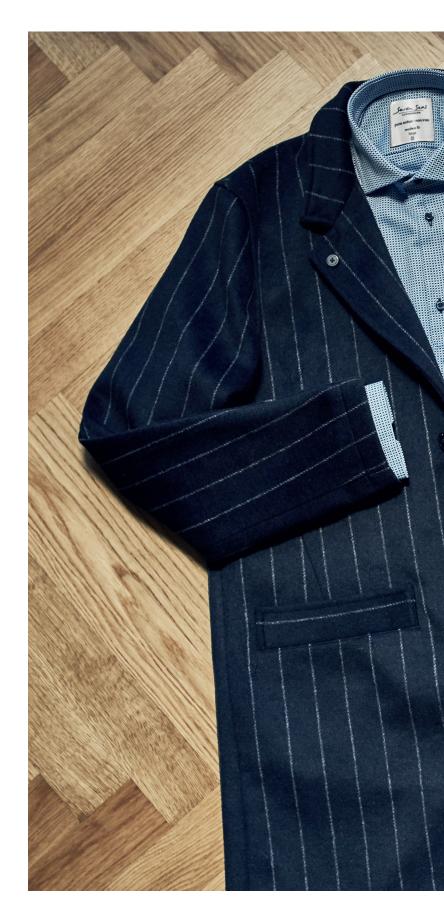

#### FINE TWILL | CHECK

**S40 |** NON-IRON p. 49

Here you have the possibility to go from the ordinary to the extraordinary. The Royal Family contains elegant business and social shirts for all occasions. Available in different fits, with non-iron options and a variety of collar types and sleeve lengths. You will be sure to find the perfect shirt for you.