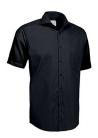

#### **POPLIN**

**SS7 |** EASY-CARE p. 42

### SS7 | EASY-CARE

Simple and classic multi-purpose shirt made of soft poplin. Long-sleeved shirt in the best easy-care quality. Chest pocket.