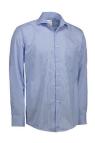

### SS7 | EASY-CARE

Simple and classic multi-purpose shirt made of soft poplin. Long-sleeved shirt in the best easy-care quality. Chest pocket.