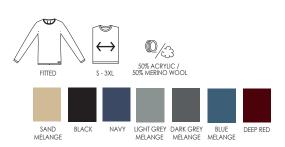

### **S650 |** Men's knit

Elegant pullover with round neck in a lovely, soft merino wool. Smart details at the neck and shoulders for a classic and timeless look. Perfect for both work and leisure. Machine-washable.

### **S640 |** Ladies' knit

Elegant pullover with round neck in a lovely, soft merino wool. Smart details at the neck and shoulders for a classic and timeless look. Perfect for both work and leisure. Machine-washable.