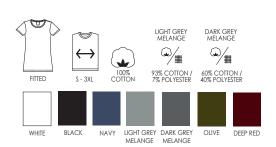

#### THE POLO | THE O-NECK

**S600 - S630**♀ p. 54-53

### **THE KNIT**

**S650** p. 55

**PRODUCT OVERVIEW** 

41

#### S620 | Men's O-neck

Luxurious and exclusive Interlock T-shirt with round neck, both stylish and comfortable. Beautifully finished neck ribbing. Made of high-quality cotton to ensure optimum comfort and perfect fit.

#### **S630** | Ladies' O-neck

Luxurious and exclusive Interlock T-shirt with round neck, both stylish and comfortable. Beautifully finished neck ribbing. Made of high-quality cotton to ensure optimum comfort and perfect fit.

### S600 | Men's polo

Luxurious and exclusive Interlock polo shirt in soft cotton with attractive button closure. Beautifully finished collar with smart contrast. Made of high-quality cotton to ensure optimum comfort and perfect fit. The polo has a timeless off-duty look.

#### **S610** | Ladies' polo

Luxurious and exclusive Interlock polo shirt in soft cotton with attractive button closure. Beautifully finished collar with smart contrast. Made of high-quality cotton to ensure optimum comfort and perfect fit. The polo has a timeless off-duty look.

### **S650 |** Men's knit

Elegant pullover with round neck in a lovely, soft merino wool. Smart details at the neck and shoulders for a classic and timeless look. Perfect for both work and leisure. Machine-washable.

### **S640 |** Ladies' knit

Elegant pullover with round neck in a lovely, soft merino wool. Smart details at the neck and shoulders for a classic and timeless look. Perfect for both work and leisure. Machine-washable.