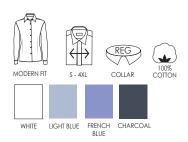

### THE SHIRT FIT

## KNOW YOUR COLLAR

| LADIES - MODERN FIT |                    |    |    |     |     |     |     |     |
|---------------------|--------------------|----|----|-----|-----|-----|-----|-----|
|                     | Standard           | S  | М  | L   | XL  | 2XL | 3XL | 4XL |
| В                   | Chest              | 90 | 96 | 102 | 108 | 114 | 120 | 126 |
| С                   | Waist              | 80 | 86 | 92  | 98  | 104 | 110 | 116 |
| D                   | Long sleeve length | 61 | 62 | 63  | 64  | 65  | 66  | 67  |