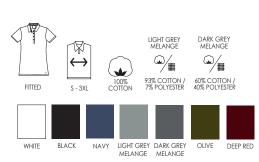

#### THE POLO | THE O-NECK

**S600 - S630**♀ p. 54-53

### **THE KNIT**

**S650** p. 55

**PRODUCT OVERVIEW** 

41

### S600 | Men's polo

Luxurious and exclusive Interlock polo shirt in soft cotton with attractive button closure. Beautifully finished collar with smart contrast. Made of high-quality cotton to ensure optimum comfort and perfect fit. The polo has a timeless off-duty look.

#### **S610** | Ladies' polo

Luxurious and exclusive Interlock polo shirt in soft cotton with attractive button closure. Beautifully finished collar with smart contrast. Made of high-quality cotton to ensure optimum comfort and perfect fit. The polo has a timeless off-duty look.

### **S650 |** Men's knit

Elegant pullover with round neck in a lovely, soft merino wool. Smart details at the neck and shoulders for a classic and timeless look. Perfect for both work and leisure. Machine-washable.

### **S640 |** Ladies' knit

Elegant pullover with round neck in a lovely, soft merino wool. Smart details at the neck and shoulders for a classic and timeless look. Perfect for both work and leisure. Machine-washable.