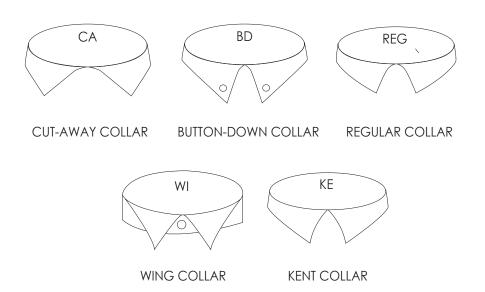

ook.





#### **S610** | Ladies' polo

Luxurious and exclusive Interlock polo shirt in soft cotton with attractive button closure. Beautifully finished collar with smart contrast. Made of high-quality cotton to ensure optimum comfort and perfect fit. The polo has a timeless off-duty look.



### **THE KNIT**



### **S650 |** Men's knit

Elegant pullover with round neck in a lovely, soft merino wool. Smart details at the neck and shoulders for a classic and timeless look. Perfect for both work and leisure. Machine-washable.





### **S640 |** Ladies' knit

Elegant pullover with round neck in a lovely, soft merino wool. Smart details at the neck and shoulders for a classic and timeless look. Perfect for both work and leisure. Machine-washable.



### THE SHIRT FIT



## KNOW YOUR COLLAR



#### SIZE MEASUREMENT CHART FOR SHIRTS

| MEN - MODERN FIT |                    |       |       |       |       |       |       |       |       |
|------------------|--------------------|-------|-------|-------|-------|-------|-------|-------|-------|
|                  | Standard           | S     | М     | L     | XL    | 2XL   | 3XL   | 4XL   | 5XL   |
| Α                | Collar             | 37/38 | 39/40 | 41/42 | 43/44 | 45/46 | 47/48 | 49/50 | 51/52 |
| В                | Chest              | 111   | 117   | 123   | 131   | 137   | 147   | 157   | 167   |
| С                | Waist              | 101   | 107   | 113   | 121   | 127   | 142   | 152   | 162   |
| D                | Long sleeve length | 65    | 65    | 67    | 68    | 68    | 68    | 69    | 69    |

| MEN - SLIM FI