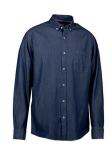

#### **LIGHT WEIGHT DENIM**

**SS500 |** DENIM p. 45

Our superb range of Non-Iron Twills has been perfected through decades of research and development. They provide the ability to personalize and refine your wardrobe with a stylish selection of classical designs – it is where practicality, comfort and radiation merge into your new favourite business wardrobe item.

### **LIGHT WEIGHT DENIM**

**SS500 |** Denim

Light weight denim fabric with soft handfeel. Classic model cut in a modern silhouette. Chest pocket.

**SS770 |** Denim

Light weight denim fabric with soft handfeel. Classic ladies model with modern silhouette and comfortable fit.