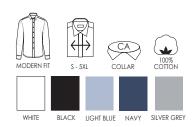

#### From business to timeless off-duty look

Seven Seas carries an extensive range of ready-to-wear shirts for both men and women for all occasions, whether it is business, leisure or evening affairs. Most of our shirts are 100 % cotton and come in different fits, with non-iron options and a variety of collar types and sleeve lengths.

# The Basics

The perfect wardrobe always starts with the basics – everything from the classic poplin shirt to weekend staples such as the oxford button-down or simply a light weight denim.

#### **POPLIN**

**SS7 |** EASY-CARE p. 42