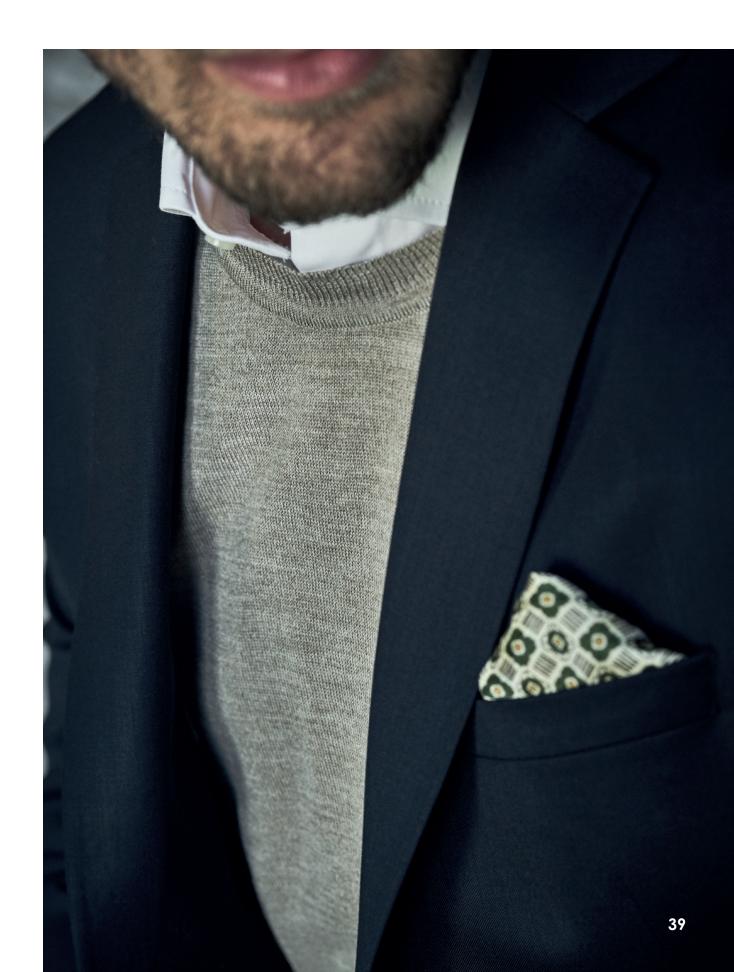

### **THE KNIT**

**S650** p. 55

**PRODUCT OVERVIEW** 

41

### **S650 |** Men's knit

Elegant pullover with round neck in a lovely, soft merino wool. Smart details at the neck and shoulders for a classic and timeless look. Perfect for both work and leisure. Machine-washable.