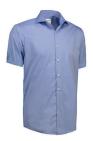

#### **FINE TWILL**

**SS8 |** NON-IRON p. 46

#### SS8 | NON-IRON

Modern business shirt in fine twill quality with non-iron finish. Classic model with modern silhouette and comfortable fit.