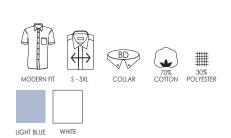

### S40 | NON-IRON

Modern checkered shirt in fine twill quality with a non-iron finish. Classic model with modern silhouette and comfortable fit. Chest pocket.

LIGHT BLUE

### S55 | NON-IRON

Modern checkered shirt in fine twill quality with a non-iron finish. Classic model, slightly fitted.