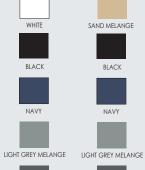

### **S650 |** Men's knit

Elegant pullover with round neck in a lovely, soft merino wool. Smart details at the neck and shoulders for a classic and timeless look. Perfect for both work and leisure. Machine-washable.

### **S640 |** Ladies' knit

Elegant pullover with round neck in a lovely, soft merino wool. Smart details at the neck and shoulders for a classic and timeless look. Perfect for both work and leisure. Machine-washable.