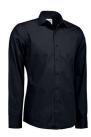

#### **FINE TWILL**

**SS8 |** NON-IRON p. 46

#### SS8 | NON-IRON

Modern business shirt in fine twill quality with non-iron finish. Classic model with modern silhouette and comfortable fit.