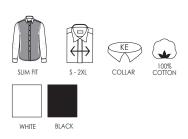

#### **FINE TWILL**

**SS8 |** NON-IRON p. 46

#### SS8 | NON-IRON

Modern business shirt in fine twill quality with non-iron finish. Classic model with modern silhouette and comfortable fit.