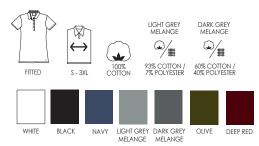

#### THE POLO | THE O-NECK

**S600 - S630**♀ p. 54-53

### **THE KNIT**

**S650** p. 55

**PRODUCT OVERVIEW** 

41

#### S620 | Men's O-neck

Luxurious and exclusive Interlock T-shirt with round neck, both stylish and comfortable. Beautifully finished neck ribbing. Made of high-quality cotton to ensure optimum comfort and perfect fit.

#### **S630** | Ladies' O-neck

Luxurious and exclusive Interlock T-shirt with round neck, both stylish and comfortable. Beautifully finished neck ribbing. Made of high-quality cotton to ensure optimum comfort and perfect fit.

### S600 | Men's polo

Luxurious and exclusive Interlock polo shirt in soft cotton with attractive button closure. Beautifully finished collar with smart contrast. Made of high-quality cotton to ensure optimum comfort and perfect fit. The polo has a timeless off-duty look.

#### **S610** | Ladies' polo

Luxurious and exclusive Interlock polo shirt in soft cotton with attractive button closure. Beautifully finished collar with smart contrast. Made of high-quality cotton to ensure optimum comfort and perfect fit. The polo has a timeless off-duty look.

### **S650 |** Men's knit

Elegant pullover with round neck in a lovely, soft merino wool. Smart details at the neck and shoulders for a classic and timeless look. Perfect for both work and leisure. Machine-washable.

### **S640 |** Ladies' knit

Elegant pullover with round neck in a lovely, soft merino wool. Smart details at the neck and shoulders for a classic and timeless look. Perfect for both work and leisure. Machine-washable.