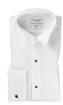

#### SS160 | EASY-CARE

Elegant tuxedo poplin shirt. Shirt in the best easy-care quality, suitable for bow tie. The dress shirt has concealed buttons and double cuffs.

SS161 | EASY-CARE

Elegant tuxedo poplin shirt. Shirt in the best easy-care quality, suitable for bow tie. The dress shirt has concealed buttons and double cuffs.

WHITE